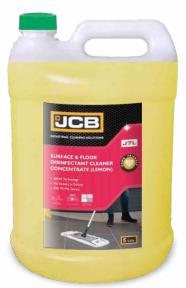

#### J7L/R SURFACE & FLOOR DISINFECTANT CLEANER CONCENTRATE (LEMON /ROSE)

- BANP TECHNOLOGY
- NO STREAKS OR STRIPES
- KILLS 99.9% GERMS

Also available in Rose

DENERS PORT

PACK: 2 X 5LIT 12 X 1LIT