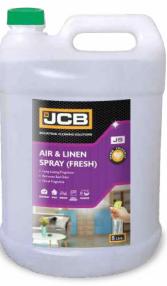

#### Air Freshener

Air & Linen Spray (Fresh) Air & Linen Spray (Lavender) Air & Linen Spray (Bulgarian Rose)

### AIR FRESHENER

**J5** AIR & LINEN SPRAY (FRESH)

• Floral Fragrance

Also available in Lavender, Bulgarian Rose

10: <u>10</u> 10

8 😴

WASHROOM